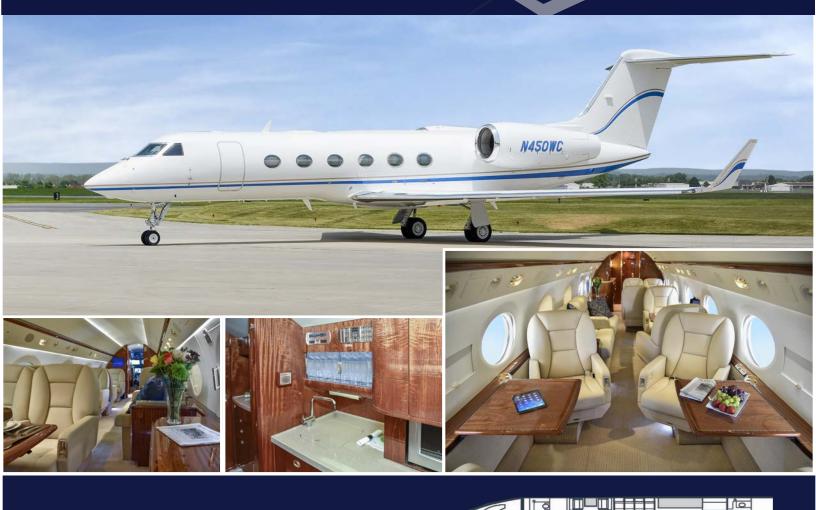

## N450WC Gulfstream G450

- Capacity: Comfortable 14 passenger executive configuration
- Interior: Cream leather interior, forward 4-place seating area, mid-cabin 4-place divan opposite dual seating area and an aft 4-place conference group opposite a credenza
- Galley: Aft full-service galley, dual coffeemaker, sink, oven and microwave
- ► Amenities: Complimentary Domestic Wifi, Domestic Direct TV, Airshow, LCD Monitors, DVD/CD players

| Berthing           | 6          |
|--------------------|------------|
| Lavatories         | 2          |
| Range              | 4350nm     |
| Max. speed mach 0. | .88/581mph |
| Cabin Height       | 6'2"       |
| Cabin Length       | 45'1"      |
| Cabin Width        | 7′3″       |
| Internal Baggage   | 169 cu ft  |
| YOR                | 2017       |
|                    |            |
| YOM                | 2006       |