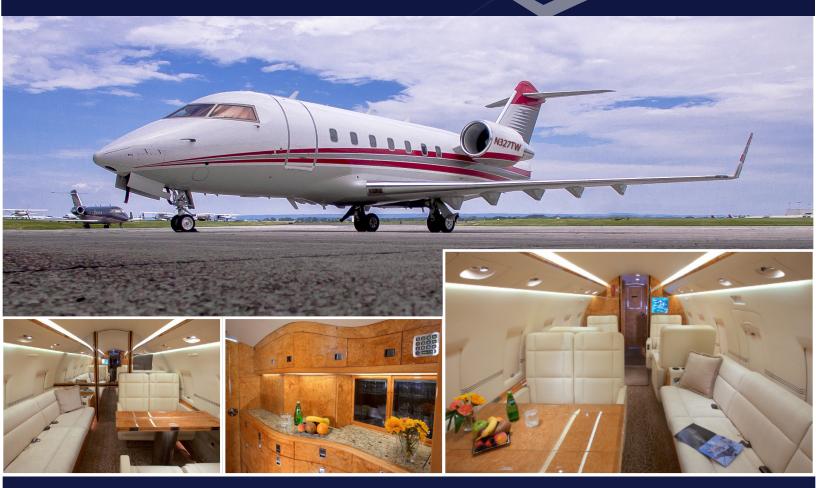

## N327TW Challenger 604

## Certified Worldwide Ops | Cabin Aide

- Capacity: Comfortable 12 passenger executive configuration
- ► Interior: Forward 4-place club upholstered in champaign buff leather, aft 4-place divan opposite 4-place conference group
- Galley: Forward full-service galley coffeemaker, sink w/cold/hot potable water, dual ice drawer
- Amenities: Complimentary Domestic Wifi,Dual DirecTV receivers, entertainment system w/forward & aft 18-inch monitors, VCR & DVD players, 12-disc CD player & Airshow Genesys

| Berthing            | 6         |
|---------------------|-----------|
| Lavatories          | 1         |
| Range               | 4600nm    |
| Max. speed mach 0.9 | 90/585mph |
| Cabin Height        | 6'2"      |
| Cabin Length        | 45'1"     |
| Cabin Width         | 7'5"      |
| Internal Baggage    | 169 cu ft |
| YOR                 | 2017      |
|                     |           |
| YOM                 | 1999      |